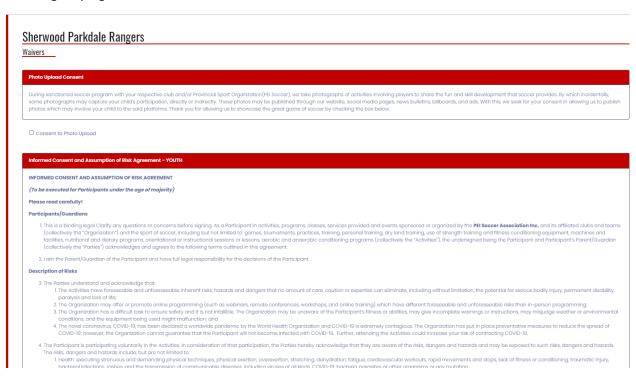

Review the waivers (Photo Upload and Informed Consent and Assumption of Risk). The parent/guardian must digitally sign

The next page, Photo Upload is optional. Select continue to proceed.

A parent or guardian will need to be selected from the drop-down. Multiple points of contact can be added if the family member was added previously. You will also have the option of adding a new family member at this point.