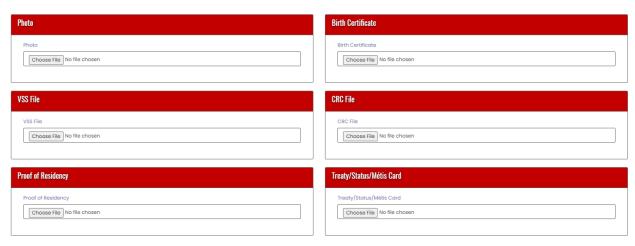

Review the waivers (Photo Upload and Informed Consent and Assumption of Risk). The parent/guardian must digitally sign

The next page, Photo Upload is optional. Select continue to proceed.

A parent or guardian will need to be selected from the drop-down. Multiple points of contact can be added if the family member was added previously. You will also have the option of adding a new family member at this point.