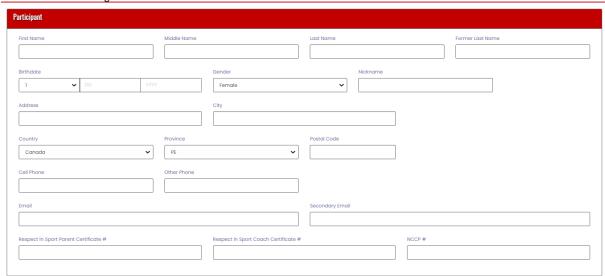

Minimum requirements include First and last name, phone number, date of birth, and an email address. Parents can enter their own email address for their children

## **Sherwood Parkdale Rangers**

Note the fields below do not need to be completed to proceed with registration.