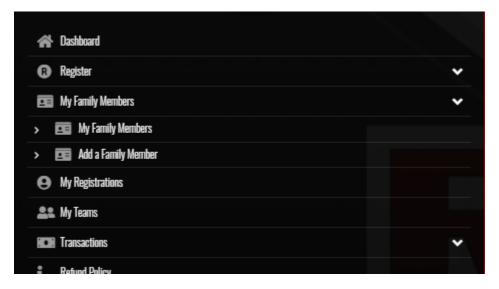

## **Add Family Members**

Expand My Family Members and select Add a Family Member. This will need to be completed for each player, as well as each parent or guadian who will be a point of contact for the player.