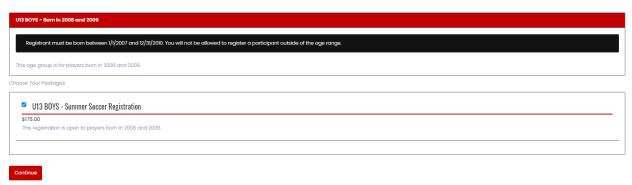

Select the family member you wish to register, then Division you are signing them up for.

Once Division is selected, confirm by checking the check box and select Continue. If you select the wrong age group, you will get an error message.