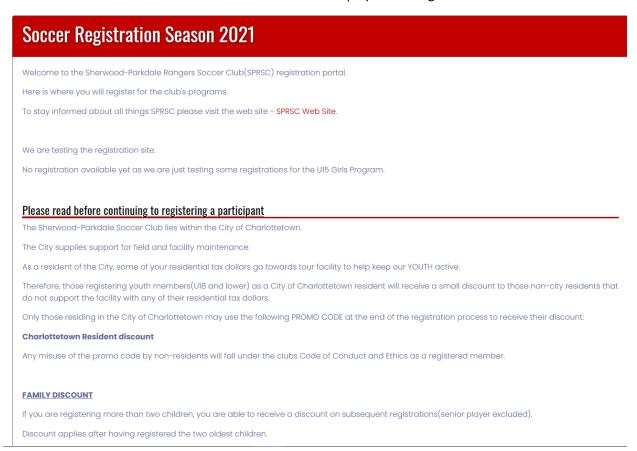

### Register a player

To proceed with player registration, select the Register menu item and then "Participant Rgistration"

Please review the registration information, which includes Promo codes for residents of the City of Charlottetown as well as a discount when more than tow players are registered.

### Promo codes:

Charlottetown residents: The City of Charlottetown gives a subsidy of \$15 per player. If this applies to you, please add Promo Code of "Charlottetown Resident discount". This does not apply to Senior players. Please note the City audits our records and the subsidy must be returned if the promo code is applied erroneously.

Family discount: If you are registering more than two children, you are able to receive a discount on subsequent registrations(senior player excluded). Discount applies after having registered the two oldest children. Please email contactsprsc@gmail.com for a promo code which you need to enter before completing registration.