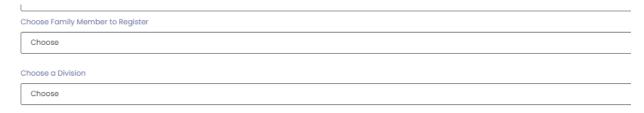

Select the family member you wish to register, then Division you are signing them up for.

Once Division is selected, confirm by checking the check box and select Continue. If you select the wrong age group, you will get an error message.