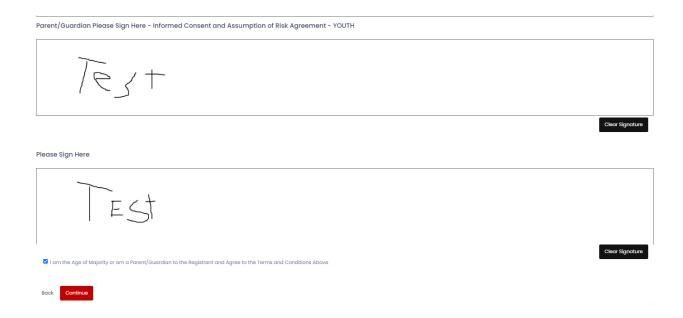

Review the waivers (Photo Upload and Informed Consent and Assumption of Risk). The parent/guardian must digitally sign

The next page, Photo Upload is optional. Select continue to proceed.

A parent or guardian will need to be selected from the drop-down. Multiple points of contact can be added if the family member was added previously. You will also have the option of adding a new family member at this point.