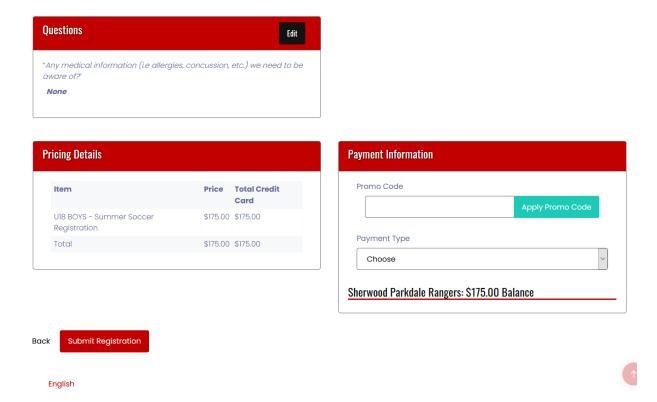

Please let us know of any medical conditions. "None" is the appropriate answer if there is nothing of note

# Questions Any medical information (i.e allergies, concussion, etc.) we need to be aware of? English

The Final Page is the summary and payment page.

Please review that all information is correct, and Edit if there are any mistakes.

### Promo codes:

Charlottetown residents: The City of Charlottetown gives a subsidy of \$15 per player. If this applies to you, please add Promo Code of "Charlottetown Resident discount". This does not apply to Senior players. Please note the City audits our records and the subsidy must be returned if the promo code is applied erroneously.

## Promo Code

Charlottetown Resident discount

Apply Promo Code

## Payment types:

Cash: A place and time will be announced to pay by cash.

Cheque: Details will be provided when this option is selected.

Credit Card: Enter credit card info (Mastercard or Visa only).

eTransfer: Details will be provided when this option is selected.