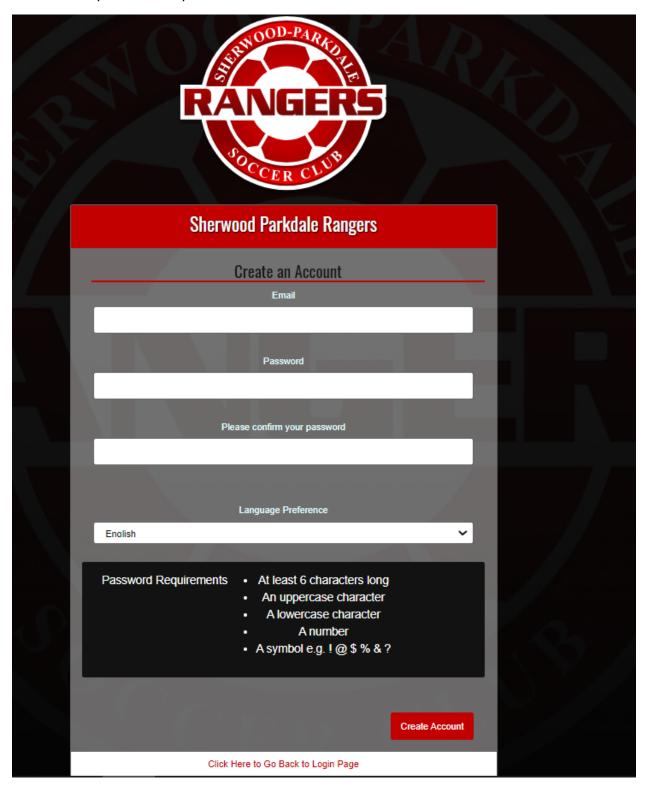

Members will enter their email and create a password. Note the password requirements. This login will be used to access registration. After inputting login and password, you will be taken back to the first screen where you will enter your credentials.