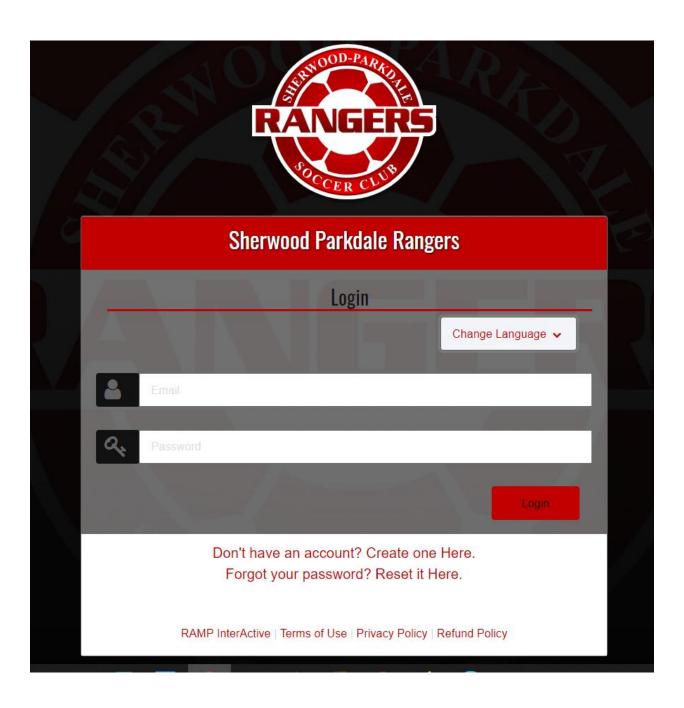

## Creating a new account

All members, both new and returning, will need to create a new account. Old access codes from the previous Goalline system will no longer work. To create an account, simply click "Don't have an account? Create one Here"

Members will enter their email and create a password. Note the password requirements. This login will be used to access registration. After inputting login and password, you will be taken back to the first screen where you will enter your credentials.